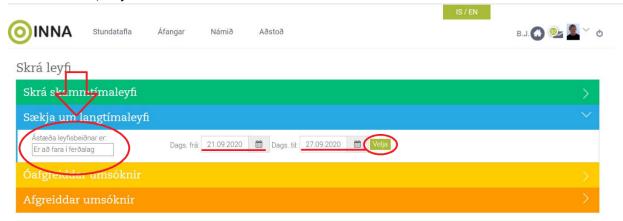

## Long-term leave

When applying for a long-term leave, you **MUST** enter the reason for the request, then select a period and click *Select/Velja*.

A window will appear where you can submit the request. There you click on Send request/Senda beiðni.